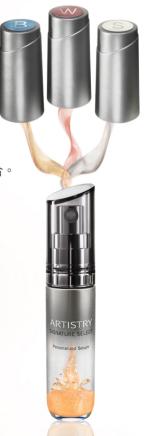

大肌膚問題 SKIN CONCERNS

款不同組合 different combinations ARTISTRY SIGNATURE SELECT

Personalized Serum

為您度身而設 Personalized just for you

# 自然與科學的結合 CONNECTING NATURE & SCIENCE

基底精華液配方成分 BASE SERUM FORMULATION

- · 蘊含100%植物注入萃取水 100% Phyto-infused water
- 5種產自紐崔萊™自家農場的植物
  5 Nutrilite<sup>™</sup> sourced botanicals
- ·提升滲透力175%\* Increases penetration by up to 175%\*

# 個人專屬修護精華的使用方法 HOW TO USE THE SIGNATURE SELECT™ PERSONALIZED SERUM

在一瓶基底精華液裡,最多可以注入三款不同的修護安瓶。 一瓶精華液即可解決多種肌膚問題。

#### 修護安瓶注入方法 How to mix in the Amplifiers

打開基底精華液 的瓶蓋。 Open the cap of the Base Serum.

向右轉動安瓶直至扭緊 為止,然後輕輕反方向 轉回。 Turn the Amplifier to the

right until it stops, then turn back slightly.

注入最多三款修 護安瓶。 Pour in a maximum of three Amplifiers.