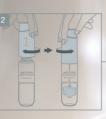

# 個人專屬修護精華的使用方法 HOW TO USE THE SIGNATURE SELECT™ PERSONALIZED SERUM

在一瓶基底精華液裡,最多可以注入三款不同的修護安瓶。 一瓶精華液即可解決多種肌膚問題。

#### 修護安瓶注入方法 How to mix in the Amplifiers

打開基底精華液 的瓶蓋。 Open the cap of the Base Serum.

向右轉動安瓶直至扭緊 為止,然後輕輕反方向 轉回。 Turn the Amplifier to the

right until it stops, then turn back slightly.

注入最多三款修 護安瓶。 Pour in a maximum of three Amplifiers.