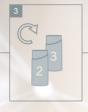

# 個人專屬修護精華的使用方法 HOW TO USE THE SIGNATURE SELECT™ PERSONALIZED SERUM

在一瓶基底精華液裡,最多可以注入三款不同的修護安瓶。 一瓶精華液即可解決多種肌膚問題。

#### 修護安瓶注入方法 How to mix in the Amplifiers

打開基底精華液 的瓶蓋。 Open the cap of the Base Serum.

向右轉動安瓶直至扭緊 為止,然後輕輕反方向 轉回。 Turn the Amplifier to the

right until it stops, then turn back slightly.

注入最多三款修 護安瓶。 Pour in a maximum of three Amplifiers.