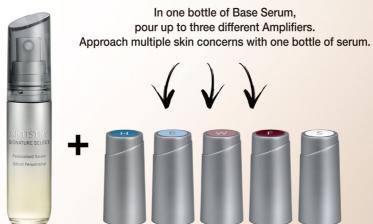

# 個人專屬修護精華的使用方法 HOW TO USE THE SIGNATURE SELECT™ PERSONALIZED SERUM

在一瓶基底精華液裡,最多可以注入三款不同的修護安瓶。 一瓶精華液即可解決多種肌膚問題。