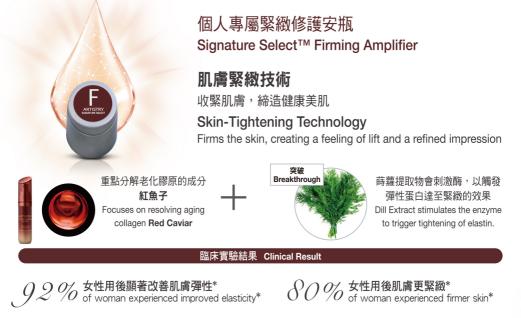

#### 個人專屬抗皺修護安瓶 Signature Select<sup>™</sup> Anti-Wrinkle Amplifier

#### 皺紋減淡技術

擊退皺紋,提高肌膚彈性,讓肌膚重拾年輕光采

#### Line-Diminishing Technology

Refines skin from wrinkles, and leads to young looking skin that is full of resilience

針對掌握肌膚年齡關鍵的 長壽基因,提高肌膚彈性, 邁向年輕光采的成分 地中海植物精華 Focusing on the longevity genes that hold the key to skin lifespan, adding resilience and leading to

younger, radiant skin LifeSirt

突破 Breakthroug 以光培養技術產生的紅藻, 加強肌膚結構 Red Algae is nurtured through light cultivation technology, strengthens the skin structure

#### 臨床實驗結果 Clinical Result

87% 女性用後明顯減少細紋及皺紋\* of women noticed an improvement in the appearance of the fine lines and wrinkles\*

\* 結果來自個人專屬修護基底液與修護安瓶混合 Result by the mix of Amplifiers with Base Serum