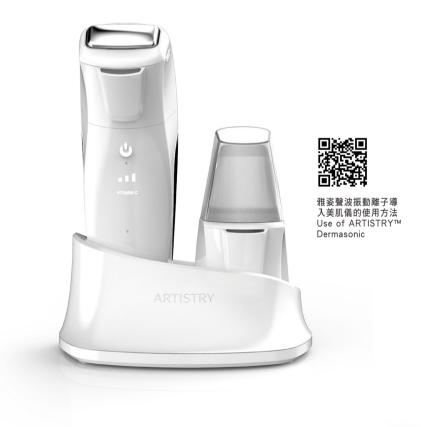

#### 雅姿聲波振動離子導入美肌儀 Artistry™ Dermasonic

雅姿聲波振動離子導入美肌儀以每秒30,000次的聲波振動,有效去除皮 膚表層黑頭及污垢;配以正負離子導入或交替導入的不同模式及個人專 屬修護精華,讓護膚品成分深入肌膚底層,美肌功效事半功倍。

The 30,000Hz ultrasonic vibration produced by ARTISTRY™ Dermasonic effectively removes blackheads and dirt on the surface of the skin. Use Artistry Signature Select™ Personalized Serum together with different positive and negative ion modes of Dermasonic, boosting the penetration of key skincare ingredients and demonstrating a unique and personalized skincare regimen for you.

|                                                                                                                                                                                                                                                                                                                                                                                                                                                                                                                                                                                                                                                                                                                                                                                                                                                                                                                                                                                                                                                                                                                                                                                                                                                                                                                                                                                                                                                                                                                                                                                                                                                                                                                                                                                                                                                                                                                                                                                                                                                                                                                               | 使用模式<br>Mode Selected                                                                                                                         | 使用產品<br>Products Used                                                                                           |
|-------------------------------------------------------------------------------------------------------------------------------------------------------------------------------------------------------------------------------------------------------------------------------------------------------------------------------------------------------------------------------------------------------------------------------------------------------------------------------------------------------------------------------------------------------------------------------------------------------------------------------------------------------------------------------------------------------------------------------------------------------------------------------------------------------------------------------------------------------------------------------------------------------------------------------------------------------------------------------------------------------------------------------------------------------------------------------------------------------------------------------------------------------------------------------------------------------------------------------------------------------------------------------------------------------------------------------------------------------------------------------------------------------------------------------------------------------------------------------------------------------------------------------------------------------------------------------------------------------------------------------------------------------------------------------------------------------------------------------------------------------------------------------------------------------------------------------------------------------------------------------------------------------------------------------------------------------------------------------------------------------------------------------------------------------------------------------------------------------------------------------|-----------------------------------------------------------------------------------------------------------------------------------------------|-----------------------------------------------------------------------------------------------------------------|
| <b>B</b> 1                                                                                                                                                                                                                                                                                                                                                                                                                                                                                                                                                                                                                                                                                                                                                                                                                                                                                                                                                                                                                                                                                                                                                                                                                                                                                                                                                                                                                                                                                                                                                                                                                                                                                                                                                                                                                                                                                                                                                                                                                                                                                                                    |                                                                                                                                               |                                                                                                                 |
| ALLES THE ALLES AND ALLES | 維C模式<br>Vitamin C Mode                                                                                                                        | 植萃滋養系列三重玻尿酸維C精華液<br>Skin Nutrition™<br>Vitamin C+HA3 Daily Serum                                                |
|                                                                                                                                                                                                                                                                                                                                                                                                                                                                                                                                                                                                                                                                                                                                                                                                                                                                                                                                                                                                                                                                                                                                                                                                                                                                                                                                                                                                                                                                                                                                                                                                                                                                                                                                                                                                                                                                                                                                                                                                                                                                                                                               | * 使用雅姿聲波振動離子導入美肌儀,有效提升皮膚吸收維他命C的比率高達127%<br>With the use of Artistry Dermasonic to enhance the skin's absorption of<br>vitamin C by up to 127% |                                                                                                                 |
|                                                                                                                                                                                                                                                                                                                                                                                                                                                                                                                                                                                                                                                                                                                                                                                                                                                                                                                                                                                                                                                                                                                                                                                                                                                                                                                                                                                                                                                                                                                                                                                                                                                                                                                                                                                                                                                                                                                                                                                                                                                                                                                               | 保濕模式<br>Hydrate Mode                                                                                                                          | 基底精華液及保濕(H)修護安瓶 ●<br>Signature Select™ Serum with<br>Hydration(H) Amplifier                                     |
|                                                                                                                                                                                                                                                                                                                                                                                                                                                                                                                                                                                                                                                                                                                                                                                                                                                                                                                                                                                                                                                                                                                                                                                                                                                                                                                                                                                                                                                                                                                                                                                                                                                                                                                                                                                                                                                                                                                                                                                                                                                                                                                               | 透亮模式<br>Radiant Mode                                                                                                                          | 基底精華液及提亮(B)修護安瓶或淡斑(S)修護安瓶<br>Signature Select™ Serum with Brightening(B)<br>Amplifier or Anti-Spot(S) Amplifier |
|                                                                                                                                                                                                                                                                                                                                                                                                                                                                                                                                                                                                                                                                                                                                                                                                                                                                                                                                                                                                                                                                                                                                                                                                                                                                                                                                                                                                                                                                                                                                                                                                                                                                                                                                                                                                                                                                                                                                                                                                                                                                                                                               | 提升模式<br>Lift Mode                                                                                                                             | 基底精華液及緊緻(F)修護安瓶<br>Signature Select™ Serum<br>with Firming(F) Amplifier                                         |
|                                                                                                                                                                                                                                                                                                                                                                                                                                                                                                                                                                                                                                                                                                                                                                                                                                                                                                                                                                                                                                                                                                                                                                                                                                                                                                                                                                                                                                                                                                                                                                                                                                                                                                                                                                                                                                                                                                                                                                                                                                                                                                                               | 抗皺模式<br>Wrinkle Mode                                                                                                                          | 基底精華液及抗皺(W)修護安瓶<br>Signature Select™ Serum with<br>Anti-Wrinkle(W) Amplifier                                    |
|                                                                                                                                                                                                                                                                                                                                                                                                                                                                                                                                                                                                                                                                                                                                                                                                                                                                                                                                                                                                                                                                                                                                                                                                                                                                                                                                                                                                                                                                                                                                                                                                                                                                                                                                                                                                                                                                                                                                                                                                                                                                                                                               | 個人專屬模式<br>Signature<br>Select Mode                                                                                                            | 基底精華液及任何2-3款不同的<br>修護安瓶<br>Signature Select™ Serum<br>with any combinations of 2-3<br>different Amplifiers      |
|                                                                                                                                                                                                                                                                                                                                                                                                                                                                                                                                                                                                                                                                                                                                                                                                                                                                                                                                                                                                                                                                                                                                                                                                                                                                                                                                                                                                                                                                                                                                                                                                                                                                                                                                                                                                                                                                                                                                                                                                                                                                                                                               | 潔膚模式<br>Cleansing Mode                                                                                                                        | eSpring™淨水                                                                                                      |
|                                                                                                                                                                                                                                                                                                                                                                                                                                                                                                                                                                                                                                                                                                                                                                                                                                                                                                                                                                                                                                                                                                                                                                                                                                                                                                                                                                                                                                                                                                                                                                                                                                                                                                                                                                                                                                                                                                                                                                                                                                                                                                                               | 死去的皮膚細胞及粗糙角<br>With the use of Artistry [                                                                                                     | i入美肌儀,有效額外去除約35-38%<br>)質<br>Dermasonic to effectively remove<br>skin cells and rough keratin                   |