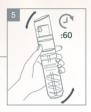

扭緊附送的泵頭。 Attach the enclosed pump.

搖動瓶子約60秒使 精華液均匀混合。 Mix well for approximately 60 seconds.

混合精華教學 How to mix