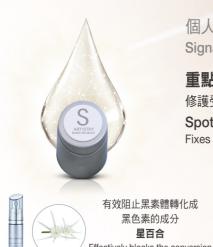

\* 結果來自個人專屬修護基底液與修護安瓶混合 Result by the mix of Amplifiers with Base Serum

個人專屬淡斑修護安瓶 Signature Select<sup>™</sup> Anti-Spot Amplifier

### 重點淡斑維他命C技術

修護受色斑及雀斑困擾的肌膚

Spot-Targeting Vitamin C Technology Fixes skin that has spots and freckles

Effectively blocks the conversion of melanosomes into melanin Star Lilv

突破 Breakthrough

油溶性維他命C衍生物, 有助於抑制導致黑斑的酶 **Oil Soluble Vitamin C** derivative that helps inhibit the enzyme that causes dark spots