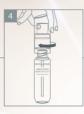

#### 修護安瓶注入方法 How to mix in the Amplifiers

打開基底精華液 的瓶蓋。 Open the cap of the Base Serum.

向右轉動安瓶直至扭緊 為止,然後輕輕反方向 轉回。 Turn the Amplifier to the

right until it stops, then turn back slightly.

注入最多三款修 護安瓶。 Pour in a maximum of three Amplifiers.

扭緊附送的泵頭。 Attach the enclosed pump.

搖動瓶子約60秒使 精華液均匀混合。 Mix well for approximately 60 seconds.

混合精華教學 How to mix