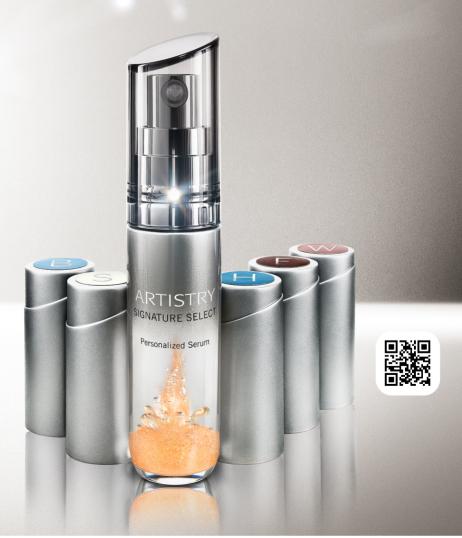

# ARTISTRY SIGNATURE SELECT™ 個人專屬修護方案

大肌膚問題 SKIN CONCERNS

款不同組合 different combinations ARTISTRY SIGNATURE SELECT

Personalized Serum

為您度身而設 Personalized just for you

# 個人專屬修護精華的使用方法 HOW TO USE THE SIGNATURE SELECT™ PERSONALIZED SERUM

在一瓶基底精華液裡,最多可以注入三款不同的修護安瓶。 一瓶精華液即可解決多種肌膚問題。

雅姿個人專屬修護精華 Artistry Signature Select™ Personalized Serum